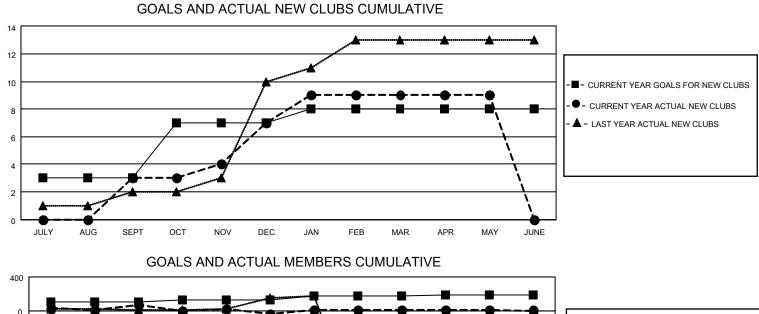

## LOCATION REP OF BANGLADESH

District 315A3

Results as of: 5/31/2022

| Clubs                 |               |           |               | Members               |                          |                         |                                                    |
|-----------------------|---------------|-----------|---------------|-----------------------|--------------------------|-------------------------|----------------------------------------------------|
| RESULTS FOR 2021-2022 |               |           |               | RESULTS FOR 2021-2022 |                          |                         |                                                    |
| QUARTER               | NEW CLUB GOAL | NEW CLUBS | DROPPED CLUBS | QUARTER               | EMBER GROWTH NET<br>GOAL | MEMBER GROWTH<br>ACTUAL | DROPPED<br>MEMBERS ACTUAL<br>(including transfers) |
| JULY/AUG/SEPT         | 3             | 3         | 3             | JULY/AUG/SEPT         | r 100                    | 222                     | 92                                                 |
| OCT/NOV/DEC           | 4             | 4         | 9             | OCT/NOV/DEC           | 25                       | 155                     | 252                                                |
| JAN/FEB/MAR           | 1             | 2         | 1             | JAN/FEB/MAR           | 50                       | 86                      | 34                                                 |
| APR/MAY/JUNE          | 0             | 0         | 0             | APR/MAY/JUNE          | 10                       | 18                      | 11                                                 |