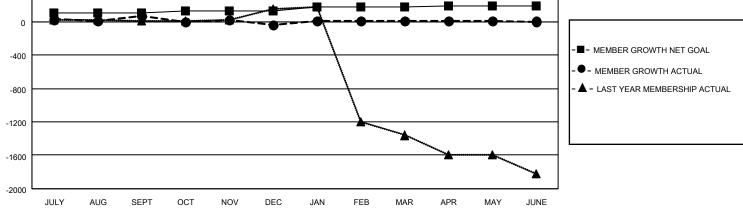

## LOCATION REP OF BANGLADESH

District 315A3

Results as of: 5/31/2022

| Clubs                 |               |           |               | Members               |                          |                         |                                                    |
|-----------------------|---------------|-----------|---------------|-----------------------|--------------------------|-------------------------|----------------------------------------------------|
| RESULTS FOR 2021-2022 |               |           |               | RESULTS FOR 2021-2022 |                          |                         |                                                    |
| QUARTER               | NEW CLUB GOAL | NEW CLUBS | DROPPED CLUBS | QUARTER               | EMBER GROWTH NET<br>GOAL | MEMBER GROWTH<br>ACTUAL | DROPPED<br>MEMBERS ACTUAL<br>(including transfers) |
| JULY/AUG/SEPT         | 3             | 3         | 3             | JULY/AUG/SEPT         | r 100                    | 222                     | 92                                                 |
| OCT/NOV/DEC           | 4             | 4         | 9             | OCT/NOV/DEC           | 25                       | 155                     | 252                                                |
| JAN/FEB/MAR           | 1             | 2         | 1             | JAN/FEB/MAR           | 50                       | 86                      | 34                                                 |
| APR/MAY/JUNE          | 0             | 0         | 0             | APR/MAY/JUNE          | 10                       | 18                      | 11                                                 |